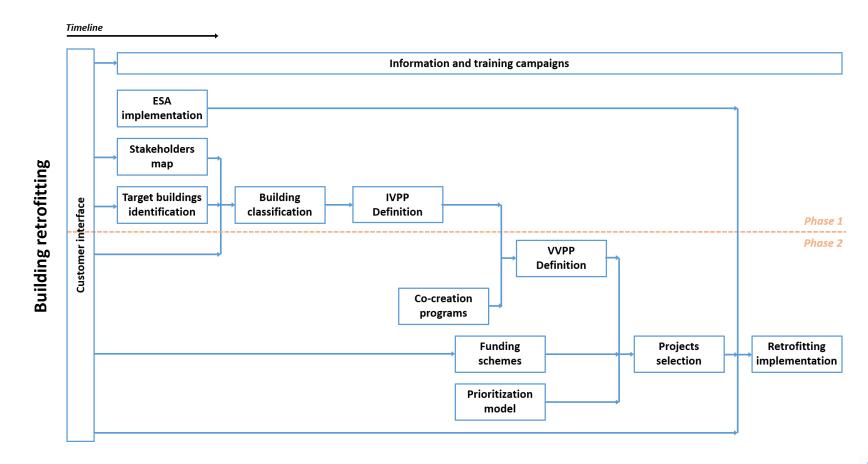

l social risks that the proposed service entails? Who is most vulnerable as a result? |                                                                                                                 |                                                                                         | Social benefits What social benefits will the proposed services bring about?                                                              |                                                                                                                  |                                                                     |









### **Organizations' analysis**













































19 organizations 20 interventions 3 sectors

Organized by:









### **Scale-up strategies**













Francesc.pardo@esade.edu

BLOCK II: KEYS FOR SCALE UP AND REPLICATION OF SMART SOLUTIONS