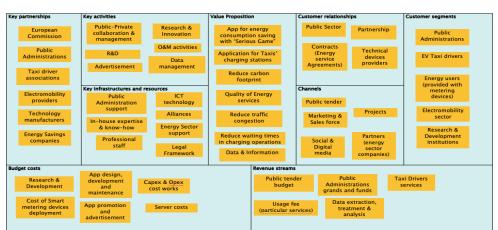

### **City Model Canvas**

| Mission statement What is the ultimate goal that the city seeks to achieve?                                                     |                                                                                                                 |                                                                                         |                                                                                                                                           |                                                                                                                  |                                                                     |
|---------------------------------------------------------------------------------------------------------------------------------|-----------------------------------------------------------------------------------------------------------------|-----------------------------------------------------------------------------------------|-------------------------------------------------------------------------------------------------------------------------------------------|------------------------------------------------------------------------------------------------------------------|---------------------------------------------------------------------|
| Key Partnerships Who can help the city deliver the value to the beneficiaries? Who can contribute key                           | Key activities What must the city council do to create and deliver the proposed value?                          | Value Proposition  What specific problems does the proposed service solve or alleviate? |                                                                                                                                           | Buy-in & support Whose buy-in is needed in order to deploy the service (legal, policy, procurement, etc.)?       | Beneficiaries Who will directly benefit from the proposed services? |
| resources?                                                                                                                      | Key infrastructure and resources What key resources does the city council have to create and deliver the value? |                                                                                         |                                                                                                                                           | Deployment How will the city deliver value to the citizens? How will citizens be able to access the new service? |                                                                     |
| Budget cost structure What is the cost structure for the city of the proposed services?                                         |                                                                                                                 |                                                                                         | Revenue streams  What sources of revenue for the city do the proposed services provide? What other sources of revenue does the city have? |                                                                                                                  |                                                                     |
| Environmental costs  What negative environmental impacts can the proposed services cause?                                       |                                                                                                                 |                                                                                         | Environmental benefits What environmental benefits will the proposed services deliver?                                                    |                                                                                                                  |                                                                     |
| Social risks What are some of the potential social risks that the proposed service entails? Who is most vulnerable as a result? |                                                                                                                 |                                                                                         | Social benefits What social benefits will the proposed services bring about?                                                              |                                                                                                                  |                                                                     |