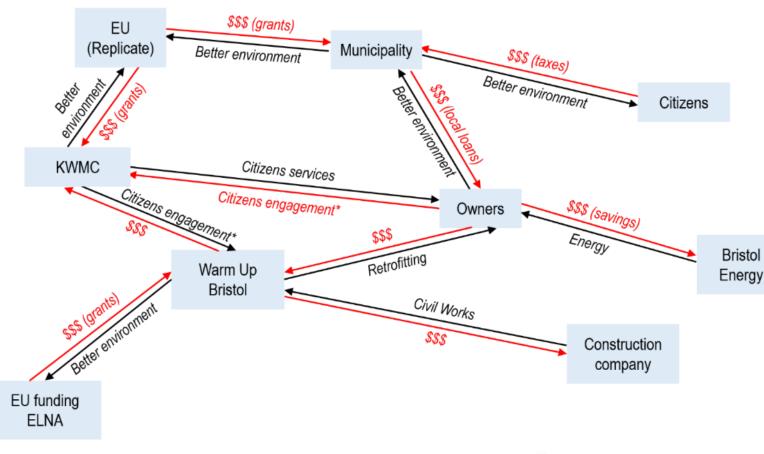

### **Organizations' analysis**

19 organizations 20 interventions 3 sectors

Organized by: